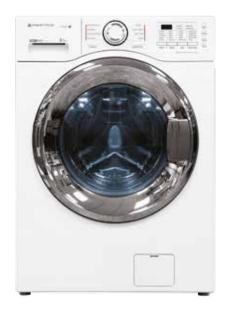

#### Front Loader 8.5kg Washing Machine

**PW-F85-W** 

| Size                 | 595mm            | 600mm            |
|----------------------|------------------|------------------|
| Capacity             | 7kg              | 8.5kg            |
| Programmes           | **** **** *      | **** ***         |
| Water rating         | 4.5 star (60.0L) | 4.5 star (67.0L) |
| Energy rating        | 3 star (397kWh)  | 4 star (280kWh)  |
| Variable spin speed  | 1200RPM          | 1400RPM          |
| Overflow protect     | J                | 1                |
| Quick wash function  | J                | 1                |
| Child lock           | 1                | 1                |
| Delay start function | J                | 1                |
| Mist wash            | 1                |                  |
| Bubble wash          |                  | 1                |
| Memory function      |                  | 1                |
| Direct drive motor   |                  |                  |

### Front Loader 8.5kg Washing Machine **PW-F85-W**