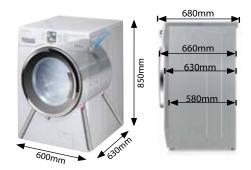

#### PT-F6-W

| Size                         | 600mm           |
|------------------------------|-----------------|
| Capacity                     | 6kg             |
| Programmes                   | **** ***        |
| Energy rating                | 2 star (252kWh) |
| Sensor drying                | 1               |
| Quick dry option             | 1               |
| Internal light               | 1               |
| Auto anti crease             | 1               |
| Delay start function         | 1               |
| Rear and side venting option | J               |
|                              |                 |

## **Tumble Dryer**

6kg Tumble Dryer **PT-F6-W** 