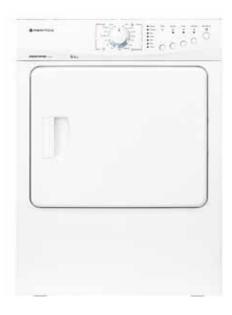

#### Front Loader 6kg Tumble Dryer

2

#### PT-F6-W

| Size                         | 600mm           |
|------------------------------|-----------------|
| Capacity                     | 6kg             |
| Programmes                   | **** ***        |
| Energy rating                | 2 star (252kWh) |
| Sensor drying                | 1               |
| Quick dry option             | 1               |
| Internal light               | 1               |
| Auto anti crease             | 1               |
| Delay start function         | 1               |
| Rear and side venting option | J               |
|                              |                 |

## **Tumble Dryer**

6kg Tumble Dryer **PT-F6-W** 