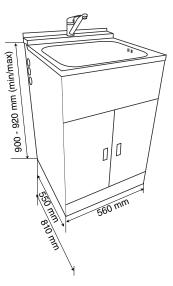

## Laundry Stations

380mm Slim Laundry Station LS-SLIM 600 Deluxe Laundry Station LS-6-D

2