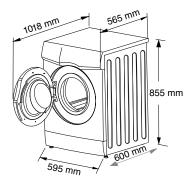

#### Front Loader 8.5kg Washing Machine

**PW-F85-W** 

| Size                 | 595mm            | 600mm            |
|----------------------|------------------|------------------|
| Capacity             | 7kg              | 8.5kg            |
| Programmes           | **** **** *      | **** ***         |
| Water rating         | 4.5 star (60.0L) | 4.5 star (67.0L) |
| Energy rating        | 3 star (397kWh)  | 4 star (280kWh)  |
| Variable spin speed  | 1200RPM          | 1400RPM          |
| Overflow protect     | J                | 1                |
| Quick wash function  | J                | 1                |
| Child lock           | 1                | 1                |
| Delay start function | J                | 1                |
| Mist wash            | 1                |                  |
| Bubble wash          |                  | 1                |
| Memory function      |                  | 1                |
| Direct drive motor   |                  |                  |

### Front Loader 8.5kg Washing Machine **PW-F85-W**