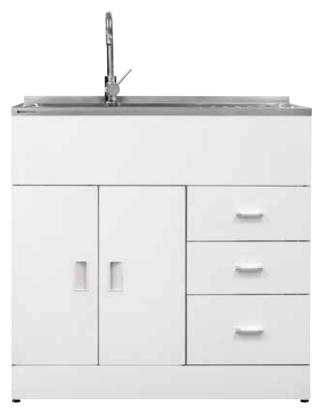

#### **Deluxe Laundry Station**

#### LS-9-D

| 900mm |  |
|-------|--|
| 30L   |  |
| 1     |  |
| 1     |  |
| 1     |  |
| 1     |  |
| 1     |  |
| 1     |  |
| 1     |  |
| 1     |  |

900 Deluxe Laundry Station LS-9-D

|   | ~ ~      |      | -   |  |
|---|----------|------|-----|--|
| C | • 1 •    | 11.2 | -10 |  |
|   | <u> </u> | 1.00 | ~~  |  |