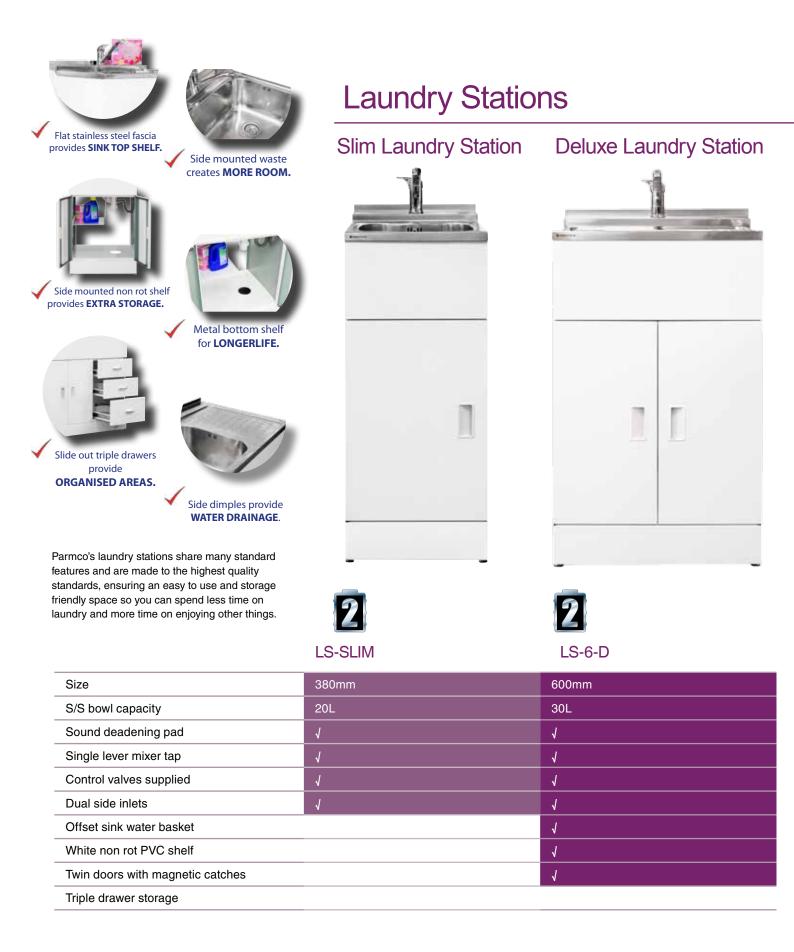

## Laundry Station

#### **Deluxe Laundry Station**

## Laundry Stations

380mm Slim Laundry Station LS-SLIM 600 Deluxe Laundry Station LS-6-D

2