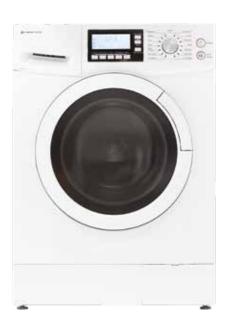

## Front Loader

Front Loader 7kg

Washing Machine

#### **Direct Drive Motor**

The advanced brushless direct drive motor rotates the drum directly without a belt and pulley. As the power is delivered directly to the drum, unwanted vibrations and noises are minimized and energy consumption is optimized.

#### Air Bubble

Millions of air bubbles are forced into the wash cycle and increase the cleaning power when they penetrate the fibre on clothes. This reduces the amount of detergent needed, reduces the detergent residues and is very gentle on your clothes.

#### **Opti-Wash Feature**

A unique feature of Parmco's 7kg front loading washing machine is the Opti-wash. This feature is automatically activated on every selected cycle, giving you a great optimal wash result every time, as well as reduced water consumption and shorter cycle times.

Opti-wash is a special sensor that measures dirt and detergent levels in the water and automatically adjusts the cycle times to deliver an optimal wash.

#### PW-F7-W