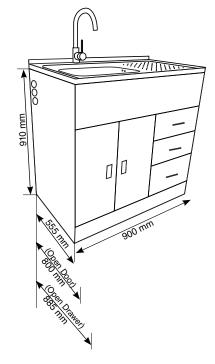

#### LS-9-D

| 900mm |  |
|-------|--|
| 30L   |  |
| 1     |  |
| 1     |  |
| 1     |  |
| 1     |  |
| 1     |  |
| 1     |  |
| 1     |  |
| 1     |  |

900 Deluxe Laundry Station LS-9-D

|   | ~ ~      |      | -   |  |
|---|----------|------|-----|--|
| C | • 1 •    | 11.2 | -10 |  |
|   | <u> </u> | 1.00 | ~~  |  |