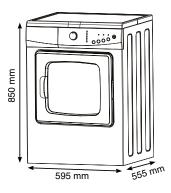

#### PT-F6-W

| Size                         | 600mm           |
|------------------------------|-----------------|
| Capacity                     | 6kg             |
| Programmes                   | **** ***        |
| Energy rating                | 2 star (252kWh) |
| Sensor drying                | 1               |
| Quick dry option             | 1               |
| Internal light               | 1               |
| Auto anti crease             | 1               |
| Delay start function         | 1               |
| Rear and side venting option | J               |
|                              |                 |