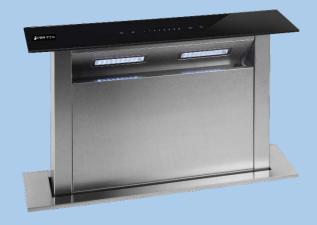

## DD-600RR-G

600mm Rear Riser Downdraft, Glass

## **Specifications**

- Type Of Downdraft: Rear riser
- Speed Settings: 4
- Air Movement Capacity: 1000m3/hour
- Filters: Removable
- Filter Material: Aluminium
- Lights: Integrated LED
- Construction: Durable stainless steel
- Controls: Touch
- Remote Motor: Compatible
- Available Without Cooktop Integration: Yes
- Safety: Flame failure protection
- Utility Drawer: No Safety: Flame failure protection
- Utility Drawer: No