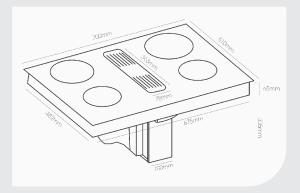

## **700MM INDUCTION HOB WITH BUILT IN DOWNDRAFT**DD-700IB-IND

- Induction Cooktop
- 9 Heat Settings
- 3 Downdraft Speed Settings
- 4 Cooking Zones
- 504m3/hour Air Movement Capacity
- Timer (when hob is in operation)
- Touch Controls
- Removable Filters
- Aluminium Filters
- Child Lock
- Black Ceramic Glass
- 69db Noise
- 7 Year Warranty