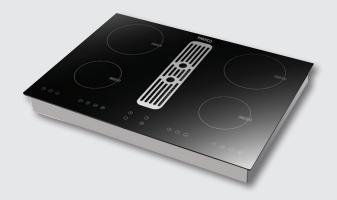

## **700MM INDUCTION HOB WITH BUILT IN DOWNDRAFT**DD-700IB-IND

- Induction Cooktop
- 9 Heat Settings
- 3 Downdraft Speed Settings
- 4 Cooking Zones
- 504m3/hour Air Movement Capacity
- Timer (when hob is in operation)
- Touch Controls
- Removable Filters
- Aluminium Filters
- Child Lock
- Black Ceramic Glass
- 69db Noise
- 7 Year Warranty