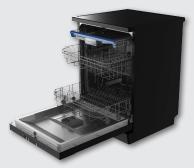

## 600MM FREESTANDING DIGITAL, LED STAINLESS STEEL DISHWASHER, BLACK DW6BI

- 15 Place Setting
- 5 Programmes
- Digital Controls
- LED Display
- Dual Zone Wash
- Dry Plus Function
- Adjustable Top Basket
- Third Layer Cutlery Tray
- Flood Safety Protection
- Water Rating: 4.5 Star (12.48L)
- Energy Rating: 3.5 Star (276kWh)
- Noise: 49dB