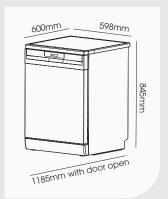

## 600MM FREESTANDING DIGITAL, LED STAINLESS STEEL DISHWASHER, BLACK DW6BI

- 15 Place Setting
- 5 Programmes
- Digital Controls
- LED Display
- Dual Zone Wash
- Dry Plus Function
- Adjustable Top Basket
- Third Layer Cutlery Tray
- Flood Safety Protection
- Water Rating: 4.5 Star (12.48L)
- Energy Rating: 3.5 Star (276kWh)
- Noise: 49dB