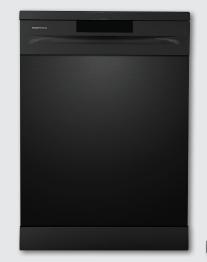

## 600MM FREESTANDING DIGITAL, LED STAINLESS STEEL DISHWASHER, BLACK DW6BI

- 15 Place Setting
- 5 Programmes
- Digital Controls
- LED Display
- Dual Zone Wash
- Dry Plus Function
- Adjustable Top Basket
- Third Layer Cutlery Tray
- Flood Safety Protection
- Water Rating: 4.5 Star (12.48L)
- Energy Rating: 3.5 Star (276kWh)
- Noise: 49dB