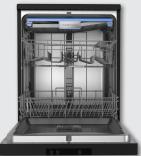

## 600MM FREESTANDING DIGITAL, LED STAINLESS STEEL DISHWASHER, BLACK DW6BI

- 15 Place Setting
- 5 Programmes
- Digital Controls
- LED Display
- Dual Zone Wash
- Dry Plus Function
- Adjustable Top Basket
- Third Layer Cutlery Tray
- Flood Safety Protection
- Water Rating: 4.5 Star (12.48L)
- Energy Rating: 3.5 Star (276kWh)
- Noise: 49dB