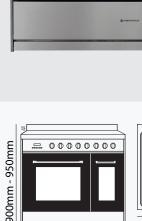

## 900MM COMBINATION FREESTANDING STOVE 1 & 1/2 OVENS STAINLESS STEEL

FS9S-5-3

- 8 Functions Main Oven / 5 Functions Half Oven
- 70L Main Oven / 36L Half Oven
- Electric Oven
- Gas Burner Cook Top
- Electronic Timer
- Knob Control
- Triple Glazed Door
- LPG or Natural Gas
- Safety Flame Failure Protection
- Energy Efficiency: European A-level

## **Impressive 7 Year Warranty**

Note: 7 year warranty is for domestic use only. For more information visit www.parmco.co.nz