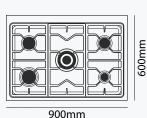

## 900MM COMBINATION FREESTANDING STOVE 1 & 1/2 OVENS STAINLESS STEEL

FS9S-5-3

- 8 Functions Main Oven / 5 Functions Half Oven
- 70L Main Oven / 36L Half Oven
- Electric Oven
- Gas Burner Cook Top
- Electronic Timer
- Knob Control
- Triple Glazed Door
- LPG or Natural Gas
- Safety Flame Failure Protection
- Energy Efficiency: European A-level