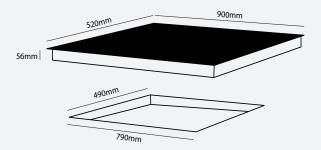

## HO69BIZ5

- Zoneless Induction Hob
- 14 Power Settings
  Flexible Cooking areas
  (2x Independent zones, with separate controls)
  4x burner 1800/2200 Watts
  1x burner 2300/3000 Watts
- Illuminated White Light Touch Control
- Heat Indicators
- Digital Timer Child Lock
- Quick Menu Modes (Chocolate Melting, Keep Warm, Simmer, Deep Fry Mode)
- Booster Eco Mode Energy Saving
- Excessive Heat Protection
- Easy Clean Surface
- 32A Electrical outlet