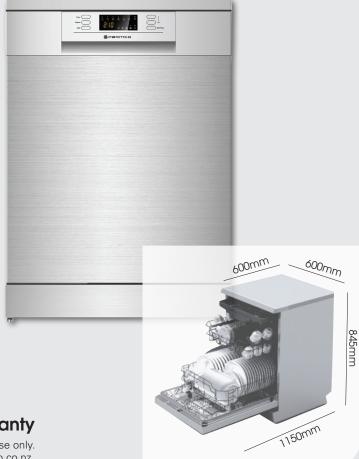

## 600MM FREESTANDING DISHWASHER, LED STAINLESS STEEL

PD6-PSL-2

- 15 Place Setting
- 6 Programmes
- Electronic easy to use controls
- Display LED
- Delayed start option
- Half Load option
- Child Lock
- Third layer Cutlery Tray
- Flood Safety Protection
- Water Rating: 5 Star (12.3L)
- Energy Rating: 4 Star (245kWh)
- Noise: 49dB
- Dry Plus Function (sepecial feature)