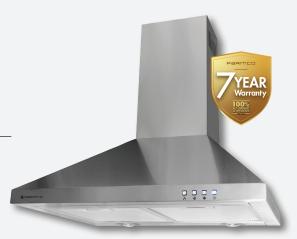

## Rangehood LIFESTYLE CANOPY, 600MM STAINLESS STEEL, LED

## RCAN-6S-1000L

- 3 Speed Settings
- Air Movement Capacity: 1000m3/hour
- Full width removable filters
- Aluminium Filters
- Integrated LED Lights
- Durable Stainless Steel Construction
- Push Controls
- Extendible Chimney
- Can be recirculated
- Ducting 150mm
- Noise: 63db
- 7 year Warranty