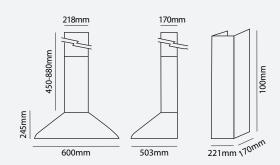

## RCAN-6S-1000L

- 3 Speed Settings
- Air Movement Capacity: 1000m3/hour
- Full width removable filters
- Aluminium Filters
- Integrated LED Lights
- Durable Stainless Steel Construction
- Push Controls
- Extendible Chimney
- Can be recirculated
- Ducting 150mm
- Noise: 63db
- 7 year Warranty