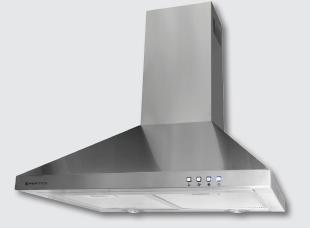

## 600MM LIFESTYLE CANOPY STAINLESS STEEL, LED RCAN-6S-1000L

- 3 Speed Settiings
- Air Movement Capacity: 1000m3/hour
- Full wdith removable filters
- Aluminium Filters
- Integrated LED Lights
- Durable Stainless Steel Contstruction
- Push Controls
- Extendable Chimney
- Can be recirculated
- Ducting 150mm
- Noise: 63db
- 7 year Warranty