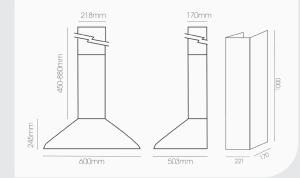

## 600MM LIFESTYLE CANOPY STAINLESS STEEL, LED RCAN-6S-1000L

- 3 Speed Settiings
- Air Movement Capacity: 1000m3/hour
- Full wdith removable filters
- Aluminium Filters
- Integrated LED Lights
- Durable Stainless Steel Contstruction
- Push Controls
- Extendable Chimney
- Can be recirculated
- Ducting 150mm
- Noise: 63db
- 7 year Warranty