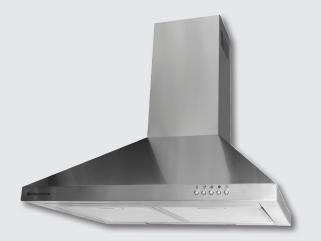

## 600MM STYLELINE CANOPY STAINLESS STEEL, LED

RCAN-6S-500L

- 3 Speed Settiings
- Air Movement Capacity: 500m3/hour
- Full wdith removable filters
- Aluminium Filters
- Integrated LED Lights
- Durable Stainless Steel Contstruction
- Push Controls
- Extendable Chimney
- Can be recirculated
- Ducting 150mm
- Noise: 48db
- 7 year Warranty