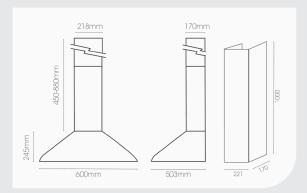

## 600MM STYLELINE CANOPY STAINLESS STEEL, LED

RCAN-6S-500L

- 3 Speed Settiings
- Air Movement Capacity: 500m3/hour
- Full wdith removable filters
- Aluminium Filters
- Integrated LED Lights
- Durable Stainless Steel Contstruction
- Push Controls
- Extendable Chimney
- Can be recirculated
- Ducting 150mm
- Noise: 48db
- 7 year Warranty