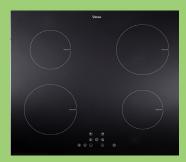

## 600mm 9F OVEN AND INDUCTION HOB

- 600mm Electric Oven
- 9 Function including fan forced
- 76L Usable capacity
- Digital timer
- Triple glazed "cool touch door technology"
- Easy clean removable side racks
- Easy removable inner door glass for cleaning
- European A class energy efficiency
- Size: 595 (L) x 567 (D) x 595 (H) mm
- 600mm Induction cooktop
- 9 Power Settings
- Touch controls
- Timer
- Child lock
- Boost control
- Residual heat indicators
- Easy clean surface
- Auto shutdown protection