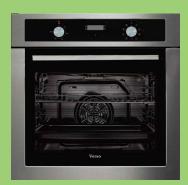

## 600mm 9F OVEN AND INDUCTION HOB

- 600mm Electric Oven
- 9 Function including fan forced
- 76L Usable capacity
- Digital timer
- Triple glazed "cool touch door technology"
- Easy clean removable side racks
- Easy removable inner door glass for cleaning
- European A class energy efficiency
- Size: 595 (L) x 567 (D) x 595 (H) mm
- 600mm Induction cooktop
- 9 Power Settings
- Touch controls
- Timer
- Child lock
- Boost control
- Residual heat indicators
- Easy clean surface
- Auto shutdown protection