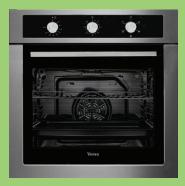

## 5F OVEN AND CERAMIC HOB STAINLESS STEEL

- 5 Function oven
- 76L Usable capacity
- Mechanical timer
- Triple glazed "cool touch door technology"
- Easy clean removable side racks
- Easy removable inner door glass for cleaning
- European A class energy efficiency
- Size: 595 (W) x 567 (D) x 595 (H) mm
- 600mm Ceramic cooktop
- 9 Power settings
- Touch controls
- Timer
- Child lock
- Residual heat indicators
- Easy clean surface
- Auto shutdown protection