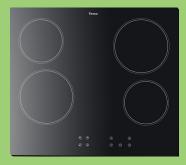

## 5F OVEN AND CERAMIC HOB STAINLESS STEEL

- 5 Function oven
- 76L Usable capacity
- Mechanical timer
- Triple glazed "cool touch door technology"
- Easy clean removable side racks
- Easy removable inner door glass for cleaning
- European A class energy efficiency
- Size: 595 (W) x 567 (D) x 595 (H) mm
- 600mm Ceramic cooktop
- 9 Power settings
- Touch controls
- Timer
- Child lock
- Residual heat indicators
- Easy clean surface
- Auto shutdown protection