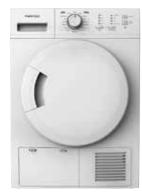

## Dryers

7KG

7KG

**DRYER HEAT PUMP DR7WHP** 

**DRYER TUMBLE REVERSIBLE** PT-F7-R

**DRYER / WASHER** 

6KG CONDENSOR DRYER

WHITE

WD106WF

**10KG WASHER** 

7KG

|                                   | DR7WCON          | DR7WHP           | PT-F7-R          | WD106WF                 |
|-----------------------------------|------------------|------------------|------------------|-------------------------|
| CAPACITY:                         | 7KG              | 7KG              | 7KG              | 10KG / 6KG              |
| PROGRAMMES:                       | 16               | 16               | 9                | 15                      |
| DRYER ENERGY RATING:              | 314kWh (2 stars) | 160kWh (6 stars) | 311kWh (2 stars) | 266kWh (2 stars)        |
| WASHER ENERGY RATING:             |                  |                  |                  | 361kWh (4 stars)        |
| WATER RATING:                     |                  |                  |                  | 101L per wash (4 stars) |
| REVERSIBLE DOOR:                  |                  |                  | ✓                |                         |
| FRONT VENTED:                     | N/A              | N/A              | ✓                | N/A                     |
| ANITCREASE FUNCTION:              | ✓                | ✓                | ✓                |                         |
| DELAY START FUNCTION:             | ✓                | ✓                |                  | <b>✓</b>                |
| CHILD LOCK:                       | ✓                | ✓                | ✓                | <b>✓</b>                |
| SPEED DRY FUNCTION:               | ✓                | ✓                |                  |                         |
| <b>1HR WASH &amp; DRY FUNCTIO</b> | N: N/A           | N/A              | N/A              | ✓                       |