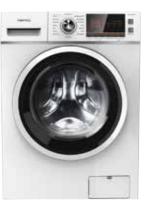

#### Front Loaders

FRONT LOAD **WASHING MACHING** WM6WF

6KG

**FRONT LOAD WASHING MACHING** WM75WF

7.5KG

**FRONT LOAD WASHING MACHING** WM10WF

10KG

|                       | WM6WF                  | WM75WF                 | WM10WF                  |
|-----------------------|------------------------|------------------------|-------------------------|
| CAPACITY:             | 6KG                    | 7.5KG                  | 10KG                    |
| PROGRAMMES:           | 15                     | 15                     | 16                      |
| ENERGY RATING:        | 438kWh (2.5 stars)     | 556kWh (2.5 stars)     | 487kWh (3.5 stars)      |
| WATER RATING          | 61L per wash (4 stars) | 77L per wash (4 stars) | 100L per wash (4 stars) |
| CHILD LOCK:           | <b>✓</b>               | <b>✓</b>               | <b>✓</b>                |
| DELAY START FUNCTION: | <b>✓</b>               | <b>✓</b>               | <b>✓</b>                |
| MUTE WASHING:         | <b>✓</b>               | <b>✓</b>               | <b>✓</b>                |
| WATER CUBE TECHNOLOGY | <b>/:</b>              |                        | <b>✓</b>                |
| ANTIWRINKLE TECHNOLOG | Y:                     |                        | <b>V</b>                |