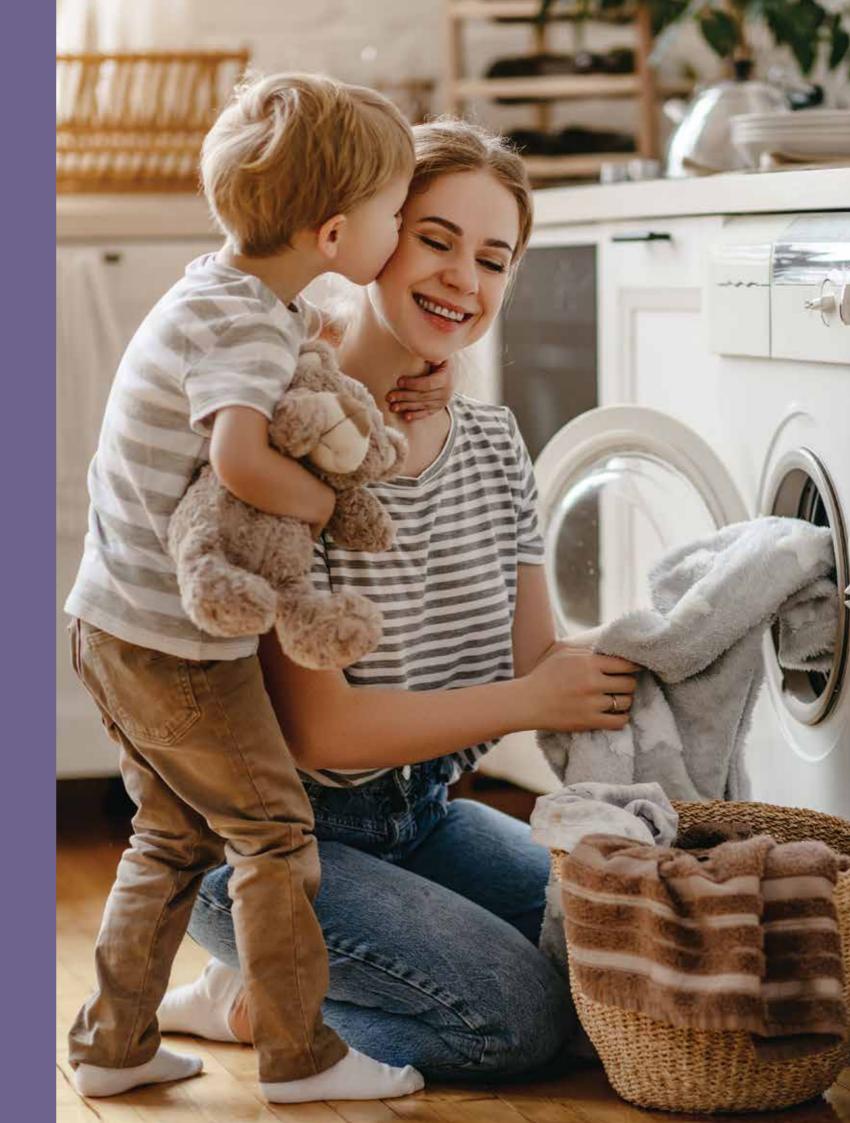

# Laundry Neat and tidy

latest technology to provide you and your



# Washing Machines

### Top Loaders



**TOP LOAD WASHING MACHING** WM55WT





**TOP LOAD WASHING MACHING** WM7WT

7KG





**TOP LOAD WASHING MACHING WM10WT** 

10KG





# Washing Machines

#### Front Loaders



FRONT LOAD **WASHING MACHING** WM6WF

6KG





**FRONT LOAD WASHING MACHING** WM75WF

7.5KG





**FRONT LOAD WASHING MACHING** WM10WF

10KG



|                       | WM6WF                  | WM75WF                 | WM10WF                  |
|-----------------------|------------------------|------------------------|-------------------------|
| CAPACITY:             | 6KG                    | 7.5KG                  | 10KG                    |
| PROGRAMMES:           | 15                     | 15                     | 16                      |
| ENERGY RATING:        | 438kW