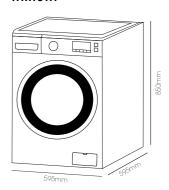

#### Front Loaders

FRONT LOAD **WASHING MACHING** WM6WF

6KG

**FRONT LOAD WASHING MACHING** WM75WF

7.5KG

**FRONT LOAD WASHING MACHING** WM10WF

10KG

|                       | WM6WF                  | WM75WF                 | WM10WF                  |
|-----------------------|------------------------|------------------------|-------------------------|
| CAPACITY:             | 6KG                    | 7.5KG                  | 10KG                    |
| PROGRAMMES:           | 15                     | 15                     | 16                      |
| ENERGY RATING:        | 438kWh (2.5 stars)     | 556kWh (2.5 stars)     | 487kWh (3.5 stars)      |
| WATER RATING          | 61L per wash (4 stars) | 77L per wash (4 stars) | 100L per wash (4 stars) |
| CHILD LOCK:           | <b>✓</b>               | <b>✓</b>               | <b>✓</b>                |
| DELAY START FUNCTION: | <b>✓</b>               | <b>✓</b>               | <b>✓</b>                |
| MUTE WASHING:         | <b>✓</b>               | <b>✓</b>               | <b>✓</b>                |
| WATER CUBE TECHNOLOGY | <b>/:</b>              |                        | <b>✓</b>                |
| ANTIWRINKLE TECHNOLOG | Y:                     |                        | <b>V</b>                |