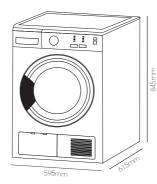

## Dryers

7KG

7KG

**DRYER HEAT PUMP DR7WHP** 

**DRYER TUMBLE REVERSIBLE** PT-F7-R

**DRYER / WASHER** 

6KG CONDENSOR DRYER

WHITE

WD106WF

**10KG WASHER** 

7KG

|                                   | DR7WCON          | DR7WHP           | PT-F7-R          | WD106WF                 |
|-----------------------------------|------------------|------------------|------------------|-------------------------|
| CAPACITY:                         | 7KG              | 7KG              | 7KG              | 10KG / 6KG              |
| PROGRAMMES:                       | 16               | 16               | 9                | 15                      |
| DRYER ENERGY RATING:              | 314kWh (2 stars) | 160kWh (6 stars) | 311kWh (2 stars) | 266kWh (2 stars)        |
| WASHER ENERGY RATING:             |                  |                  |                  | 361kWh (4 stars)        |
| WATER RATING:                     |                  |                  |                  | 101L per wash (4 stars) |
| REVERSIBLE DOOR:                  |                  |                  | ✓                |                         |
| FRONT VENTED:                     | N/A              | N/A              | ✓                | N/A                     |
| ANITCREASE FUNCTION:              | ✓                | ✓                | ✓                |                         |
| DELAY START FUNCTION:             | ✓                | ✓                |                  | <b>✓</b>                |
| CHILD LOCK:                       | ✓                | ✓                | ✓                | <b>✓</b>                |
| SPEED DRY FUNCTION:               | ✓                | ✓                |                  |                         |
| <b>1HR WASH &amp; DRY FUNCTIO</b> | N: N/A           | N/A              | N/A              | ✓                       |