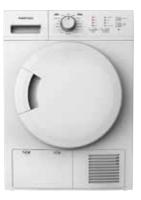

## Dryers

7KG

7KG

**DRYER HEAT PUMP DR7WHP** 

**DRYER TUMBLE REVERSIBLE** PT-F7-R

**DRYER / WASHER** 

6KG CONDENSOR DRYER

WHITE

WD106WF

**10KG WASHER** 

7KG

|                                   | DR7WCON          | DR7WHP           | PT-F7-R          | WD106WF                 |
|-----------------------------------|------------------|------------------|------------------|-------------------------|
| CAPACITY:                         | 7KG              | 7KG              | 7KG              | 10KG / 6KG              |
| PROGRAMMES:                       | 16               | 16               | 9                | 15                      |
| DRYER ENERGY RATING:              | 314kWh (2 stars) | 160kWh (6 stars) | 311kWh (2 stars) | 266kWh (2 stars)        |
| WASHER ENERGY RATING:             |                  |                  |                  | 361kWh (4 stars)        |
| WATER RATING:                     |                  |                  |                  | 101L per wash (4 stars) |
| REVERSIBLE DOOR:                  |                  |                  | ✓                |                         |
| FRONT VENTED:                     | N/A              | N/A              | ✓                | N/A                     |
| ANITCREASE FUNCTION:              | ✓                | ✓                | ✓                |                         |
| DELAY START FUNCTION:             | ✓                | ✓                |                  | <b>✓</b>                |
| CHILD LOCK:                       | ✓                | ✓                | ✓                | <b>✓</b>                |
| SPEED DRY FUNCTION:               | ✓                | ✓                |                  |                         |
| <b>1HR WASH &amp; DRY FUNCTIO</b> | N: N/A           | N/A              | N/A              | ✓                       |