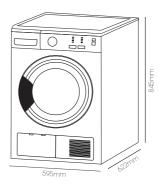

## Dryers

7KG

7KG

**DRYER HEAT PUMP DR7WHP** 

**DRYER TUMBLE REVERSIBLE** PT-F7-R

**DRYER / WASHER** 

6KG CONDENSOR DRYER

WHITE

WD106WF

**10KG WASHER** 

7KG

|                                   | DR7WCON          | DR7WHP           | PT-F7-R          | WD106WF                 |
|-----------------------------------|------------------|------------------|------------------|-------------------------|
| CAPACITY:                         | 7KG              | 7KG              | 7KG              | 10KG / 6KG              |
| PROGRAMMES:                       | 16               | 16               | 9                | 15                      |
| DRYER ENERGY RATING:              | 314kWh (2 stars) | 160kWh (6 stars) | 311kWh (2 stars) | 266kWh (2 stars)        |
| WASHER ENERGY RATING:             |                  |                  |                  | 361kWh (4 stars)        |
| WATER RATING:                     |                  |                  |                  | 101L per wash (4 stars) |
| REVERSIBLE DOOR:                  |                  |                  | ✓                |                         |
| FRONT VENTED:                     | N/A              | N/A              | ✓                | N/A                     |
| ANITCREASE FUNCTION:              | ✓                | ✓                | ✓                |                         |
| DELAY START FUNCTION:             | ✓                | ✓                |                  | <b>✓</b>                |
| CHILD LOCK:                       | ✓                | ✓                | ✓                | <b>✓</b>                |
| SPEED DRY FUNCTION:               | ✓                | ✓                |                  |                         |
| <b>1HR WASH &amp; DRY FUNCTIO</b> | N: N/A           | N/A              | N/A              | ✓                       |