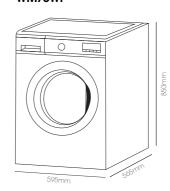

#### Front Loaders

FRONT LOAD **WASHING MACHING** WM6WF

6KG

**FRONT LOAD WASHING MACHING** WM75WF

7.5KG

**FRONT LOAD WASHING MACHING** WM10WF

10KG

|                       | WM6WF                  | WM75WF                 | WM10WF                  |
|-----------------------|------------------------|------------------------|-------------------------|
| CAPACITY:             | 6KG                    | 7.5KG                  | 10KG                    |
| PROGRAMMES:           | 15                     | 15                     | 16                      |
| ENERGY RATING:        | 438kWh (2.5 stars)     | 556kWh (2.5 stars)     | 487kWh (3.5 stars)      |
| WATER RATING          | 61L per wash (4 stars) | 77L per wash (4 stars) | 100L per wash (4 stars) |
| CHILD LOCK:           | <b>✓</b>               | <b>✓</b>               | <b>✓</b>                |
| DELAY START FUNCTION: | <b>✓</b>               | <b>✓</b>               | <b>✓</b>                |
| MUTE WASHING:         | <b>✓</b>               | <b>✓</b>               | <b>✓</b>                |
| WATER CUBE TECHNOLOGY | <b>/:</b>              |                        | <b>✓</b>                |
| ANTIWRINKLE TECHNOLOG | Y:                     |                        | <b>V</b>                |