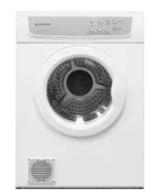

## Dryers

7KG

7KG

**DRYER HEAT PUMP DR7WHP** 

**DRYER TUMBLE REVERSIBLE** PT-F7-R

**DRYER / WASHER** 

6KG CONDENSOR DRYER

WHITE

WD106WF

**10KG WASHER** 

7KG

|                                   | DR7WCON          | DR7WHP           | PT-F7-R          | WD106WF                 |
|-----------------------------------|------------------|------------------|------------------|-------------------------|
| CAPACITY:                         | 7KG              | 7KG              | 7KG              | 10KG / 6KG              |
| PROGRAMMES:                       | 16               | 16               | 9                | 15                      |
| DRYER ENERGY RATING:              | 314kWh (2 stars) | 160kWh (6 stars) | 311kWh (2 stars) | 266kWh (2 stars)        |
| WASHER ENERGY RATING:             |                  |                  |                  | 361kWh (4 stars)        |
| WATER RATING:                     |                  |                  |                  | 101L per wash (4 stars) |
| REVERSIBLE DOOR:                  |                  |                  | ✓                |                         |
| FRONT VENTED:                     | N/A              | N/A              | ✓                | N/A                     |
| ANITCREASE FUNCTION:              | ✓                | ✓                | ✓                |                         |
| DELAY START FUNCTION:             | ✓                | ✓                |                  | <b>✓</b>                |
| CHILD LOCK:                       | ✓                | ✓                | ✓                | <b>✓</b>                |
| SPEED DRY FUNCTION:               | ✓                | ✓                |                  |                         |
| <b>1HR WASH &amp; DRY FUNCTIO</b> | N: N/A           | N/A              | N/A              | ✓                       |