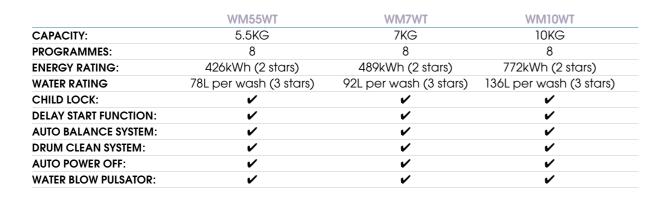

### Top Loaders

**TOP LOAD WASHING MACHING** WM55WT

**TOP LOAD WASHING MACHING** WM7WT

7KG

**TOP LOAD WASHING MACHING WM10WT** 

10KG